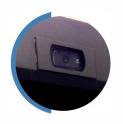

#### **BUILT-IN WEBCAM**

Integrated with biometric detection for: the precence of an individual, age and gender and emotional state.

SOUND AMPLIFIER
AND LOUD SPEAKERS
optimized user engagement

with sound.