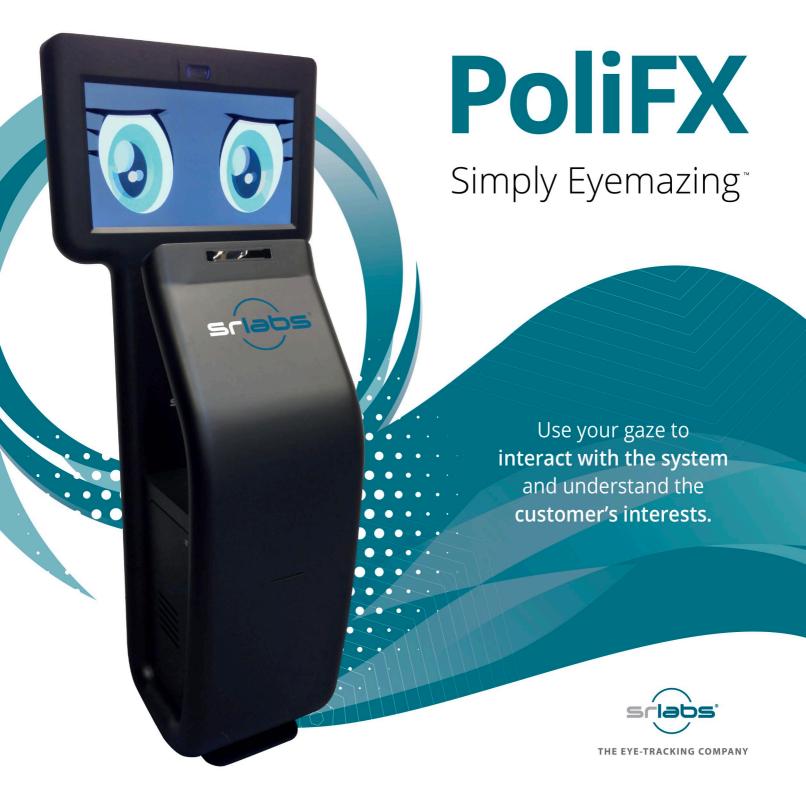

# **UNIQUE USER EXPERIENCE**

**PoliFX** is an eye-controlled Kiosk Solution able to detect through the integrated webcam the presence of an individual in front of the system, its age and gender, and through the integrated **Eye Tracking system** the individual's eye movements on the screen.

These characteristics revolutionize the way companies can

communicate with their customers in various contexts, as the interaction through the gaze creates a strong engagement and low entry barrier being **highly intuitive** and a natural way of interacting with the device, and as it allows to present targeted content based on the users interests.