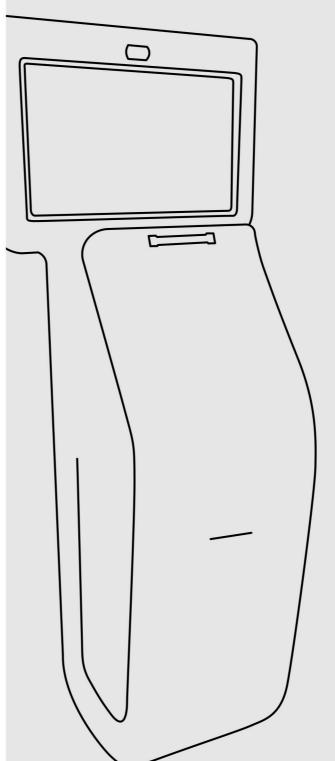

### The **PoliFX Solution** includes the following components:

#### **BUILT-IN WEBCAM**

Integrated with biometric detection for: the precence of an individual, age and gender and emotional state.

SOUND AMPLIFIER
AND LOUD SPEAKERS
optimized user engagement

with sound.

### LCD SCREEN (VARIOUS SIZES)

High definition display to show your tailored content.

#### TICKET PRINTING DEVICE

hand out personalized information to users offering a strong call-to-action tool.

#### **EYE TRACKING DEVICE**

Able to track most people allowing free head movements without individual calibration.

**EMBEDDED PC** with network connectivity.